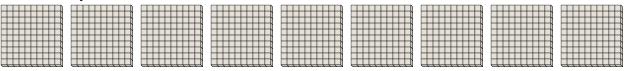

## Use the groups to answer each question.

1) a. How many groups of 100 are there?

b. How many small blocks are there total?

2) a. How many groups of 100 are there?

3) a. How many groups of 100 are there?

b. How many small blocks are there total?

4) a. How many groups of 100 are there?

b. How many small blocks are there total?

5) a. How many groups of 100 are there?

b. How many small blocks are there total?

6) a. How many groups of 100 are there?

b. How many small blocks are there total?

7) a. How many groups of 100 are there?

b. How many small blocks are there total?

**Answers** 

1.

2a.

2b.