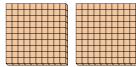

## Use the groups to answer each question.

- 1) a. How many groups of 100 are there?
  - b. How many small blocks are there total?

- a. How many groups of 100 are there?
  - b. How many small blocks are there total?