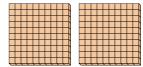

- a. How many groups of 100 are there?
  - b. How many small blocks are there total?

- a. How many groups of 100 are there?
  - b. How many small blocks are there total?

- a. How many groups of 100 are there?
  - b. How many small blocks are there total?