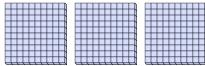

6) a. How many groups of 100 are there?

b. How many small blocks are there total?

7) a. How many groups of 100 are there?

b. How many small blocks are there total?

**Answers** 

1.

2a.

2b.