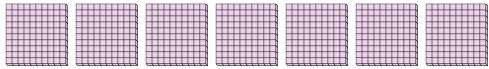

## Use the groups to answer each question.

1) a. How many groups of 100 are there?

b. How many small blocks are there total?

2) a. How many groups of 100 are there?

3) a. How many groups of 100 are there?