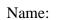

## Use the groups to answer each question.

- 1) a. How many groups of 100 are there?
  - b. How many small blocks are there total?

- a. How many groups of 100 are there?
  - b. How many small blocks are there total?

- a. How many groups of 100 are there?
  - b. How many small blocks are there total?

- a. How many groups of 100 are there?
  - b. How many small blocks are there total?

- a. How many groups of 100 are there?
  - b. How many small blocks are there total?

- a. How many groups of 100 are there?
  - b. How many small blocks are there total?

Math

- 7) a. How many groups of 100 are there?
  - b. How many small blocks are there total?

1b. **700** 

2b. **400** 

3b. **500** 