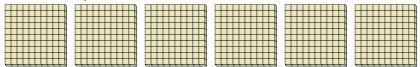

6) a. How many groups of 100 are there?

b. How many small blocks are there total?

7) a. How many groups of 100 are there?

b. How many small blocks are there total?

**Answers** 

1.

2a.

2b.