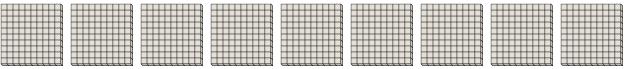

- a. How many groups of 100 are there?
  - b. How many small blocks are there total?

Math

- 7) a. How many groups of 100 are there?
  - b. How many small blocks are there total?

1b. **700** 

2b. **400** 

3b. **500** 

4b. **600** 

5b. **300** 

7b. **900**