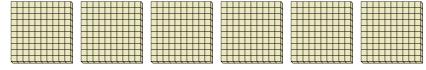

## Use the groups to answer each question.

1) a. How many groups of 100 are there?

b. How many small blocks are there total?

2) a. How many groups of 100 are there?

3) a. How many groups of 100 are there?

b. How many small blocks are there total?

4) a. How many groups of 100 are there?

b. How many small blocks are there total?

5) a. How many groups of 100 are there?

b. How many small blocks are there total?