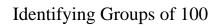

## Use the groups to answer each question.

1) a. How many groups of 100 are there?

b. How many small blocks are there total?

2) a. How many groups of 100 are there?

3) a. How many groups of 100 are there?

b. How many small blocks are there total?

4) a. How many groups of 100 are there?

b. How many small blocks are there total?

5) a. How many groups of 100 are there?

b. How many small blocks are there total?

6) a. How many groups of 100 are there?

b. How many small blocks are there total?

7) a. How many groups of 100 are there?

b. How many small blocks are there total?

**Answers** 

1.

2a.

2b.