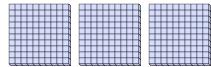

## Use the groups to answer each question.

- 1) a. How many groups of 100 are there?
  - b. How many small blocks are there total?

- a. How many groups of 100 are there?
  - b. How many small blocks are there total?