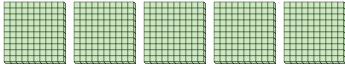

6) a. How many groups of 100 are there?

b. How many small blocks are there total?

7) a. How many groups of 100 are there?

b. How many small blocks are there total?

**Answers** 

1.

2a.

2b.