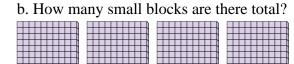

b. How many small blocks are there total?

4) a. How many groups of 100 are there?

b. How many small blocks are there total?

5) a. How many groups of 100 are there?

b. How many small blocks are there total?