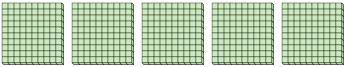

## Use the groups to answer each question.

1) a. How many groups of 100 are there?

b. How many small blocks are there total?

2) a. How many groups of 100 are there?

3) a. How many groups of 100 are there?

b. How many small blocks are there total?

4) a. How many groups of 100 are there?

b. How many small blocks are there total?

5) a. How many groups of 100 are there?

b. How many small blocks are there total?